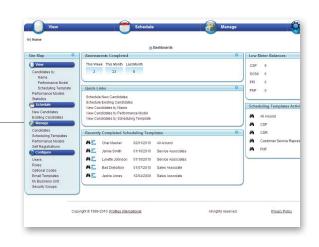

## Powerful reporting and analytics

- Interactive dashboard (usage, volume, performance models, searches)
- Enables better measurement (accountability), tracking and ROI (APR) calculations