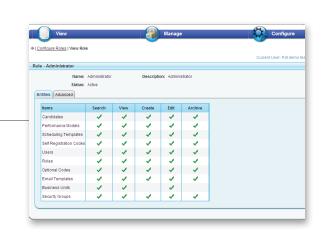

### Configurable to your specific organization

Hierarchies, approvals, permissions, roles, branding