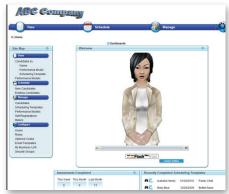

## PAC offers an engaging candidate experience.

• We have humanized the candidate experience through the use of Avatars. Candidates see your organization as a fun, modern, and desirable place to work.

### PAC is easy to use.

 Simple navigation that is highly intuitive for administrators, hiring managers, and candidates, and loaded with helpful tips to improve your effectiveness.